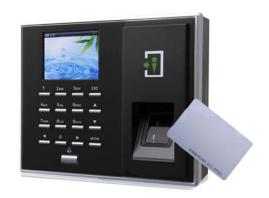

## Remains working even during load-shedding

| SPECIFICATIONS       |                                                                                                                                         |
|----------------------|-----------------------------------------------------------------------------------------------------------------------------------------|
| Fingerprint Capacity | 1000 (2000 without SSR)                                                                                                                 |
| ID Card Capacity     | 1000 (Optional)                                                                                                                         |
| Recording Capacity   | 80,000                                                                                                                                  |
| Display              | 2.8-inch TFT Screen                                                                                                                     |
| Communication        | TCP/IP, USB Host                                                                                                                        |
| Standard Functions   | Work Code, SMS, DST, Basic<br>T&A, Scheduled Bell, T9 Input,<br>9 Digit User ID, Built-in<br>Battery, Simple Access or<br>External Bell |
| Optional Functions   | RF ID Card                                                                                                                              |
| Software             | Sabre Basic – upgradable to<br>Sabre pay-slip / other payrolls                                                                          |
| Power Supply         | DC 12V 1.5A                                                                                                                             |
| Verification Speed   | ≥ 0.5 Sec                                                                                                                               |
| Operating Temp.      | 0°C – 45°C                                                                                                                              |
| Operating Humidity   | 20%-80%                                                                                                                                 |
| Dimensions           | 184mm*136mm*37.6mm<br>(Length*Width*Thickness)                                                                                          |