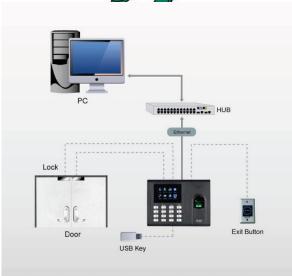

## Remains working even during load-shedding

| SPECIFICATIONS       |                                                                                                                                         |
|----------------------|-----------------------------------------------------------------------------------------------------------------------------------------|
| Fingerprint Capacity | 1000 (2000 without SSR)                                                                                                                 |
| ID Card Capacity     | 1000 (Optional)                                                                                                                         |
| Recording Capacity   | 80,000                                                                                                                                  |
| Display              | 2.8-inch TFT Screen                                                                                                                     |
| Communication        | TCP/IP, USB Host                                                                                                                        |
| Standard Functions   | Work Code, SMS, DST, Basic<br>T&A, Scheduled Bell, T9 Input,<br>9 Digit User ID, Built-in<br>Battery, Simple Access or<br>External Bell |
| Optional Functions   | RF ID Card                                                                                                                              |
| Software             | Sabre Basic – upgradable to<br>Sabre pay-slip / other payrolls                                                                          |
| Power Supply         | DC 12V 1.5A                                                                                                                             |
| Verification Speed   | ≥ 0.5 Sec                                                                                                                               |
| Operating Temp.      | 0°C – 45°C                                                                                                                              |
| Operating Humidity   | 20%-80%                                                                                                                                 |
| Dimensions           | 184mm*136mm*37.6mm<br>(Length*Width*Thickness)                                                                                          |