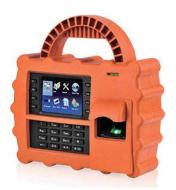

#### PORTABLE MOBILE SOLUTIONS

- Mobile Time and Attendance
- Connect data
   via Sabre
   Cloud, 3G,
   GPRS, USB
   Flash, TCP/IP
   etc.

USB connected to Cell phone

Bluetooth connected to Cell phone

GPRS /3G connected to Sabre Cloud

Any Smart Phone running the "Working in Time" App for clocking; also can be used with above 2 devices