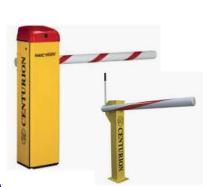

ICENCE PLATE RECOGNITION



- BOOM ACCESS CONTROL
- PEOPLE COUNTING / VEHICLE COUNTING
- MOTION DETECTION / NO MOTION DETECTION
- FACE DETECTION / TRIP~WIRE SECURITY
- INTRUSION DETECTION
- MISSING OBJECTS L You Tube ZA





 LOITERING DETECTION See www.dahuasecurity.com



# SECURITY HARDWARE ALARM & INTERCOMS



- Alarms Systems
- Fire Alarms
- For Business
- & Residential
- We also connect CCTV direct to Alarm Systems





# OTHER SECURITY HARDWARE



- Cabling
- Lights
- PowerSupplies
- Sirens
- Siren Timers
- SabreCellSwitches





### **HUMAN BARRIERS** & TURNSTILES



- Full Hight
- Half Hight
- Swing
- Slide
- Optical







An extremely wide range of pedestrian barriers available

Distributors of











### **VEHICLE BARRIERS**

- Boom Gates
- Bollards
- Spikes
- Gate Motors





















# UNDER-VEHICLE INSPECTIONS

- Manual
- Portable
- Fixed





Under-vehicle inspection system is used to detect the vehicle undercarriage. When the vehicle passes over the system, it can quickly recognize the vehicle license plate and generate a high definition image of the vehicle undercarriage, which will be recorded in the computer. With a foreign object detection function the system can quickly and accurately identify suspicious objects attached to the underside of the vehicle.





#### METAL DETECTION

- Hand Held
- WalkThrough
- Varied options



High performance metal detectors designed to meet the requirements of the security industry.





### X-RAY EQUIPMENT

- Horizontal and
- Vertical scanning
- Identifies all overlapped items
- Hand Held Options



Innovat