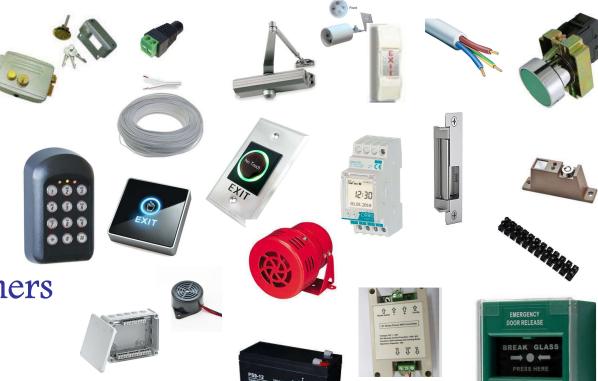

# OTHER SECURITY HARDWARE

- Cabling
- Lights
- PowerSupplies
- Sirens
- Siren Timers
- SabreCellSwitches