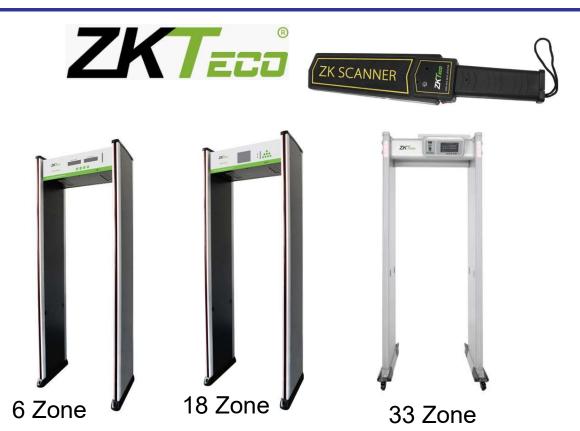

#### METAL DETECTION

- Hand Held
- WalkThrough
- Varied options

High performance metal detectors designed to meet the requirements of the security industry.