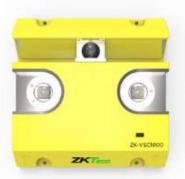

# UNDER-VEHICLE INSPECTIONS

- Manual
- Portable
- Fixed

Under-vehicle inspection system is used to detect the vehicle undercarriage. When the vehicle passes over the system, it can quickly recognize the vehicle license plate and generate a high definition image of the vehicle undercarriage, which will be recorded in the computer. With a foreign object detection function the system can quickly and accurately identify suspicious objects attached to the underside of the vehicle.