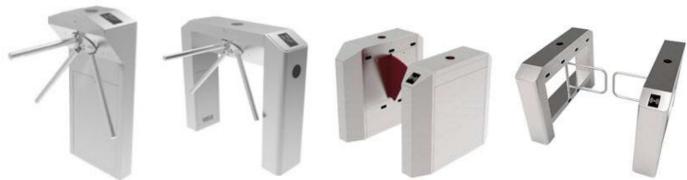

### **HUMAN BARRIERS** & TURNSTILES

- Full Hight
- Half Hight
- Swing
- Slide
- Optical

An extremely wide range of pedestrian barriers available

Distributors of