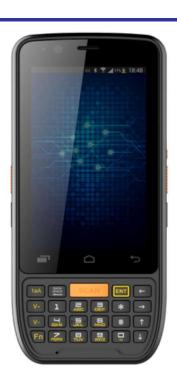

#### PORTABLE MOBILE SOLUTIONS

- Mobile Time and Attendance
- Connect data
   via Sabre
   Cloud, 3G,
   GPRS, USB
   Flash, TCP/IP
   etc.

USB connected to Cell phone

Bluetooth connected to Cell phone

GPRS /3G connected to Sabre Cloud

Any Smart Phone running the "Working in Time" App for clocking; also can be used with above 2 devices