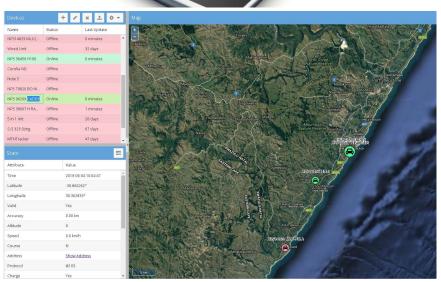

# SATELLITE & CELL TRACKING HARDWARE

On CellPhone, On OBD for Car, Bike Car, Dog Collar, On Person – a solution for every need

# SATELLITE & CELL TRACKING SOFTWARE

- DIY Full tracking services
- Ignition ON/OFF
- Motion
- Overspeed
- Geo Fencing

See distance travelled for trip, total distance travel, online pre-set notifications on phone and desktop application.