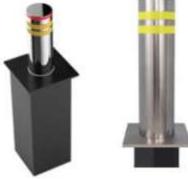

CE PLATE RECOGNITION



- BOOM ACCESS CONTROL
- PEOPLE COUNTING / VEHICLE COUNTING
- MOTION DETECTION / NO MOTION DETECTION
- FACE DETECTION / TRIP~WIRE SECURITY
- INTRUSION DETECTION
- MISSING OBJECTS L You Tube ZA





 LOITERING DETECTION See www.dahuasecurity.com



# SECURITY HARDWARE ALARM & INTERCOMS



- Alarms Systems
- Fire Alarms
- For Business
- & Residential
- We also connect CCTV direct to Alarm Systems





# OTHER SECURITY HARDWARE



- Cabling
- Lights
- PowerSupplies
- Sirens
- Siren Timers
- SabreCellSwitches





### **HUMAN BARRIERS** & TURNSTILES



- Full Hight
- Half Hight
- Swing
- Slide
- Optical







An extremely wide range of pedestrian barriers available

Distributors of











### **VEHICLE BARRIERS**

- Boom Gates
- Bollards
- Spikes
- Gate Motors





















# UNDER-VEHICLE INSPECTIONS

- Manual
- Portable
- Fixed





Under-vehicle inspection system is used to detect the vehicle undercarriage. When the vehicle passes over the system, it can quickly recognize the vehicle license plate and generate a high definition image of the vehicle undercarriage, which will be recorded in the computer. With a foreign object detection function the system can quickly and accurately identify suspicious objects attached to the underside of the vehicle.





#### METAL DETECTION

- Hand Held
- WalkThrough
- Varied options



High performance metal detectors designed to meet the requirements of the security industry.





### X-RAY EQUIPMENT

- Horizontal and
- Vertical scanning
- Identifies all overlapped items
- Hand Held Options



Innovative