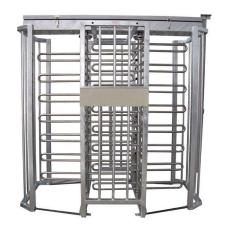

### **HUMAN BARRIERS** & TURNSTILES

- Full Hight
- Half Hight
- Swing
- Slide
- Optical

An extremely wide range of pedestrian barriers available

Distributors of