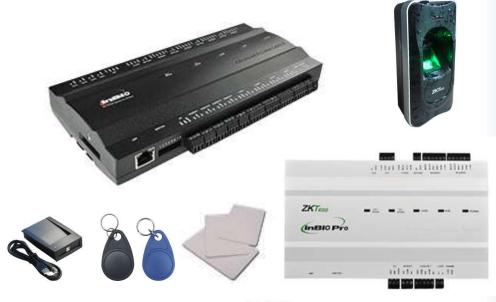

#### **DOOR CONTROLLERS AND READERS**

- For Access
   Control
   & Time and
   Attendance
- Fingerprint
- Cards & Tags
- Connect data
   via TCP/IP