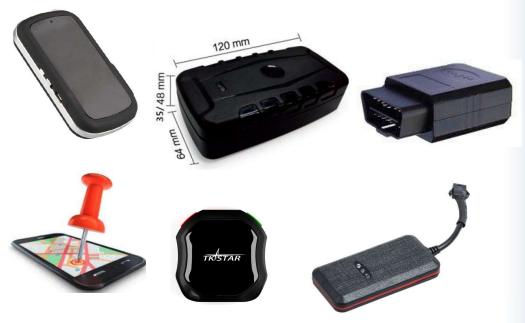

# SATELLITE & CELL TRACKING HARDWARE

On CellPhone, On OBD for Car, Bike Car, Dog Collar, On Person – a solution for every need

# SATELLITE & CELL TRACKING SOFTWARE

- DIY Full tracking services
- Ignition ON/OFF
- Motion
- Overspeed
- Geo Fencing

See distance travelled for trip, total distance travel, online pre-set notifications on phone and desktop application.