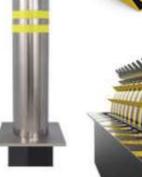

PLATE RECOGNITION



- BOOM ACCESS CONTROL
- PEOPLE COUNTING / VEHICLE COUNTING
- MOTION DETECTION / NO MOTION DETECTION
- FACE DETECTION / TRIP~WIRE SECURITY
- INTRUSION DETECTION
- MISSING OBJECTS L You Tube ZA





 LOITERING DETECTION See www.dahuasecurity.com



# SECURITY HARDWARE ALARM & INTERCOMS



- Alarms Systems
- Fire Alarms
- For Business
- & Residential
- We also connect CCTV direct to Alarm Systems





# OTHER SECURITY HARDWARE



- Cabling
- Lights
- PowerSupplies
- Sirens
- Siren Timers
- SabreCellSwitches





### **HUMAN BARRIERS** & TURNSTILES



- Full Hight
- Half Hight
- Swing
- Slide
- Optical







An extremely wide range of pedestrian barriers available

Distributors of











### **VEHICLE BARRIERS**

- Boom Gates
- Bollards
- Spikes
- Gate Motors





















# UNDER-VEHICLE INSPECTIONS

- Manual
- Portable
- Fixed





Under-vehicle inspection system is used to detect the vehicle undercarriage. When the vehicle passes over the system, it can quickly recognize the vehicle license plate and generate a high definition image of the vehicle undercarriage, which will be recorded in the computer. With a foreign object detection function the system can quickly and accurately identify suspicious objects attached to the underside of the vehicle.





#### METAL DETECTION

- Hand Held
- WalkThrough
- Varied options



High performance metal detectors designed to meet the requirements of the security industry.





### X-RAY EQUIPMENT

- Horizontal and
- Vertical scanning
- Identifies all overlapped items
- Hand Held Options



Innovative bi