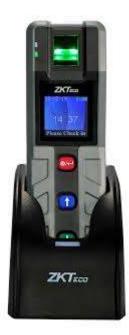

### **VISITOR SOLUTIONS**

The Hand Held scanner is used for Visitor Management and reads both the South African Drivers License and Vehicle License. When scanning a driver's license the scanner will capture the card, the photo, full name, and ID number. When a vehicle license is captured it will record the make, model and colour of the vehicle as well as the license number and the expiry date.

### **GUARDING**

- Handheld Devices
- RF-Tags
- RF-Cards
- BatonTags

Complete solution for monitoring security guards