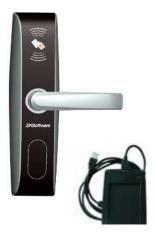

#### **DOOR CONTROLLERS AND READERS**

- For Access
   Control
   & Time and
   Attendance
- Fingerprint
- Cards & Tags
- Connect data
   via TCP/IP