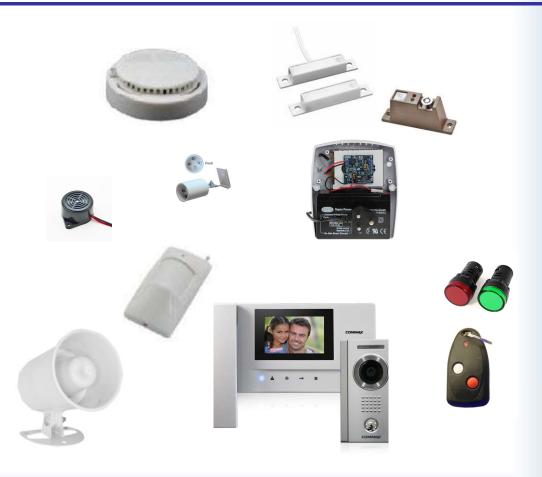

# SECURITY HARDWARE ALARM & INTERCOMS

- Alarms Systems
- Fire Alarms
- For Business
- & Residential
- We also connect CCTV direct to Alarm Systems

# OTHER SECURITY HARDWARE

- Cabling
- Lights
- PowerSupplies
- Sirens
- Siren Timers
- SabreCellSwitches