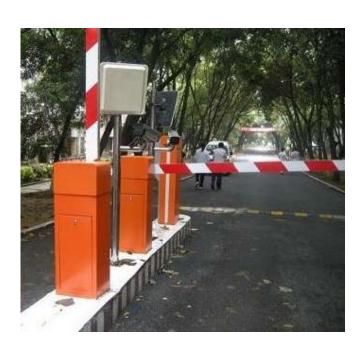

### **VEHICLE BARRIERS**

- Boom Gates
- Bollards
- Spikes
- Gate Motors

### **LONG RANGE TAGS**

- 6M
- 12M

Automated signals to manage vehicle access control