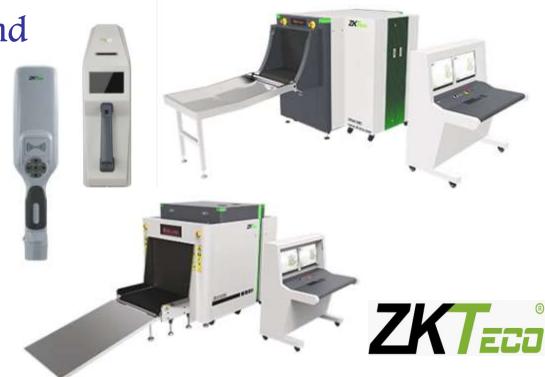

#### METAL DETECTION

- Hand Held
- WalkThrough
- Varied options

High performance metal detectors designed to meet the requirements of the security industry.

### X-RAY EQUIPMENT

- Horizontal and
- Vertical scanning
- Identifies all overlapped items
- Hand Held Options

Innovative biometric identify functions for operators, improving the security of the system and preventing the operator from forgetting a password.