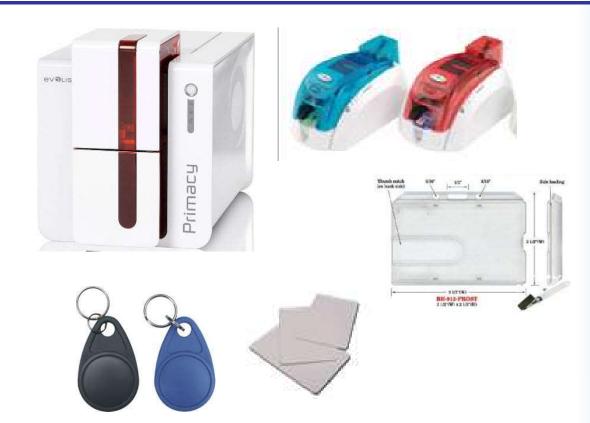

### **CARDS AND TAGS**

#### FOR ACCESS CONTROL

- CardPrinters
- Cards
- Tags
- Holders
- Clips

Blank Cards, Mi-Fare Cards and Basic 25Mhz RF-ID Cards and Tags