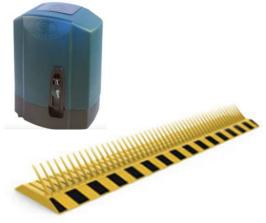

ENCE PLATE RECOGNITION



- BOOM ACCESS CONTROL
- PEOPLE COUNTING / VEHICLE COUNTING
- MOTION DETECTION / NO MOTION DETECTION
- FACE DETECTION / TRIP~WIRE SECURITY
- INTRUSION DETECTION
- MISSING OBJECTS L You Tube ZA





 LOITERING DETECTION See www.dahuasecurity.com



# SECURITY HARDWARE ALARM & INTERCOMS



- Alarms Systems
- Fire Alarms
- For Business
- & Residential
- We also connect CCTV direct to Alarm Systems





# OTHER SECURITY HARDWARE



- Cabling
- Lights
- PowerSupplies
- Sirens
- Siren Timers
- SabreCellSwitches





### **HUMAN BARRIERS** & TURNSTILES



- Full Hight
- Half Hight
- Swing
- Slide
- Optical







An extremely wide range of pedestrian barriers available

Distributors of











### **VEHICLE BARRIERS**

- Boom Gates
- Bollards
- Spikes
- Gate Motors





















# UNDER-VEHICLE INSPECTIONS

- Manual
- Portable
- Fixed





Under-vehicle inspection system is used to detect the vehicle undercarriage. When the vehicle passes over the system, it can quickly recognize the vehicle license plate and generate a high definition image of the vehicle undercarriage, which will be recorded in the computer. With a foreign object detection function the system can quickly and accurately identify suspicious objects attached to the underside of the vehicle.





#### METAL DETECTION

- Hand Held
- WalkThrough
- Varied options



High performance metal detectors designed to meet the requirements of the security industry.





### X-RAY EQUIPMENT

- Horizontal and
- Vertical scanning
- Identifies all overlapped items
- Hand Held Options



Innovativ