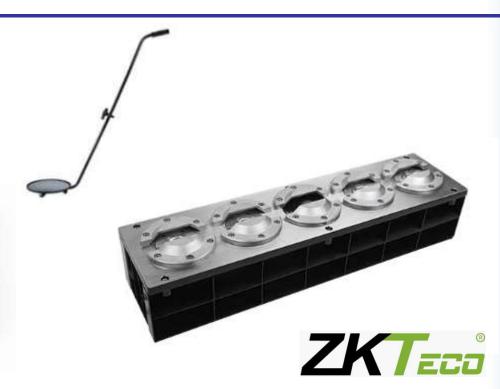

# UNDER-VEHICLE INSPECTIONS

- Manual
- Portable
- Fixed

Under-vehicle inspection system is used to detect the vehicle undercarriage. When the vehicle passes over the system, it can quickly recognize the vehicle license plate and generate a high definition image of the vehicle undercarriage, which will be recorded in the computer. With a foreign object detection function the system can quickly and accurately identify suspicious objects attached to the underside of the vehicle.