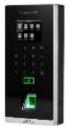

|  | 1. Readers:01. Access:F18 ID S                                                                                                            | http://b.sabre. | org.za/bio.htm |                         |
|--|-------------------------------------------------------------------------------------------------------------------------------------------|-----------------|----------------|-------------------------|
|  | F18 A/C Fingerprint & RFID Reader, 12V DC<br>3AComms - TCP/IP, RS232/485, USB-host,<br>Wiegand ( Input & Output )FP = 3,000 ;             | Distributor     | R 2,946.30     | 90000<br>90000<br>90000 |
|  | RFID = 10,000 ; Logs = 30,000Anti-Passback<br>with F12                                                                                    | Reseller cost   | R 3,202.50     |                         |
|  | WITTI 12                                                                                                                                  | Rec. Retail     | R 4,611.60     |                         |
|  | 1. Readers:01. Access:F18 S                                                                                                               | www.zkteco.co   | o.za/f18.htm   |                         |
|  | F18-S A/C Fingerprint Reader, 12V DC<br>3AComms - TCP/IP, RS232/485, USB-host,<br>Wiegand ( Input & Output )FP = 3,000 ; Logs<br>= 30,000 | Distributor     | R 2,831.30     | 00000                   |
|  |                                                                                                                                           | Reseller cost   | R 3,077.50     |                         |
|  |                                                                                                                                           | Rec. Retail     | R 4,431.60     |                         |
|  | 1. Readers:01. Access:F19                                                                                                                 | www.zkteco.co   | o.za/f18.htm   |                         |
|  | F19 A/C Fingerprint & RFID Reader, 12V<br>3AComms: RS485, TCP/IP, USB HostFP =<br>3,000; RFID = 10,000; Logs = 30 000Slave                | Distributor     | R 3,266.58     |                         |
|  | reader support and Anti-Passback with F12.                                                                                                | Reseller cost   | R 3,550.63     |                         |
|  |                                                                                                                                           | Rec. Retail     | R 5,112.90     |                         |
|  | 1. Readers:01. Access:F2 S                                                                                                                | http://b.sabre. | org.za/bio.htm |                         |
|  |                                                                                                                                           |                 |                |                         |
|  | F2-S A/C Fingerprint & RFID ReaderFP =<br>3,000 ; RFID = 10,000 ; Logs = 120,000                                                          | Distributor     | R 1,955.00     |                         |
|  |                                                                                                                                           | Reseller cost   | R 2,125.00     |                         |
|  |                                                                                                                                           | Rec. Retail     | R 3,060.00     |                         |
|  |                                                                                                                                           |                 |                |                         |